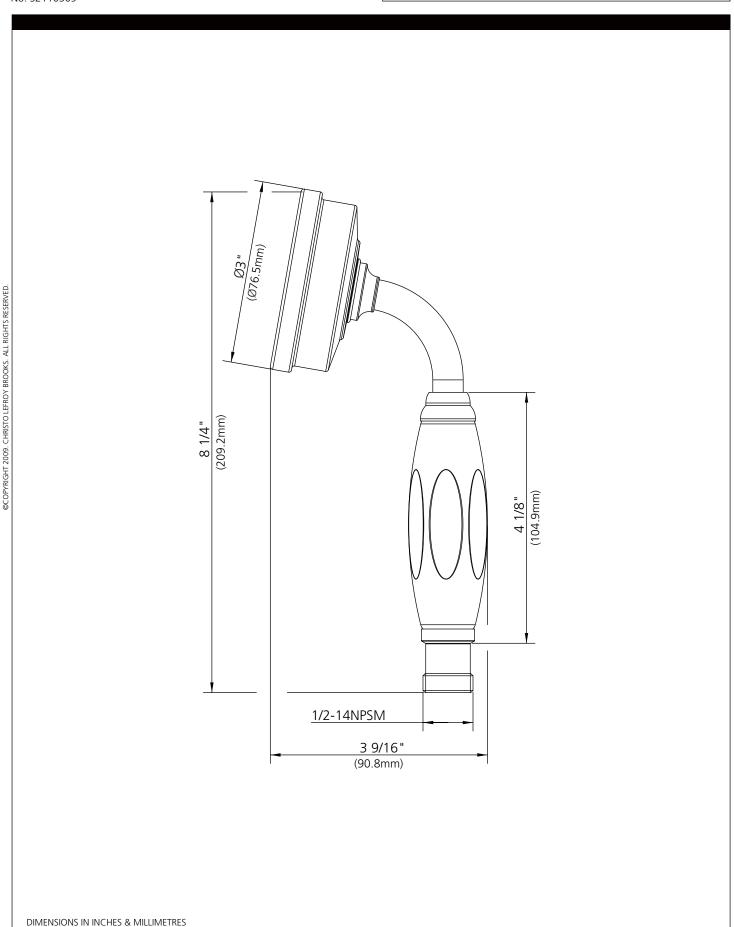

M1-1021

HAND SHOWER WITH METAL-FINISH HANDLE

### **DIMENSIONAL DATA SHEET**

DATE: 15 Aug 2011 No: S2110309