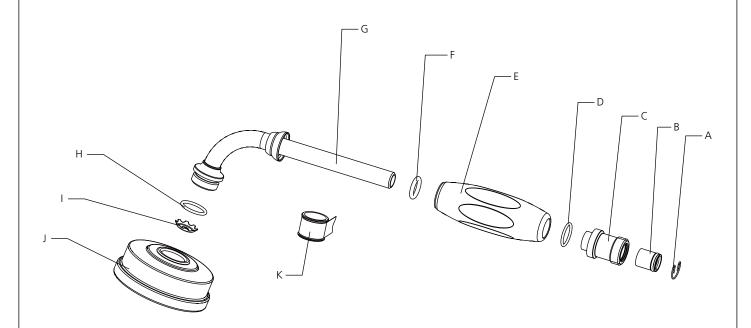

## M1-1021

HAND SHOWER WITH METAL-FINISH HANDLE

- Α Clip (11294)
- Non-return Valve (519236) В
- C Adaptor (067827)
- O-Ring (072016R) D
- Handle sleeve (108899) O-Ring (004564R) Ε
- Tube assembly (020958) G
- O-Ring (063056) Н
- Flow regulator (112693)
- Shower head (112695)
- Teflon tape (203000)